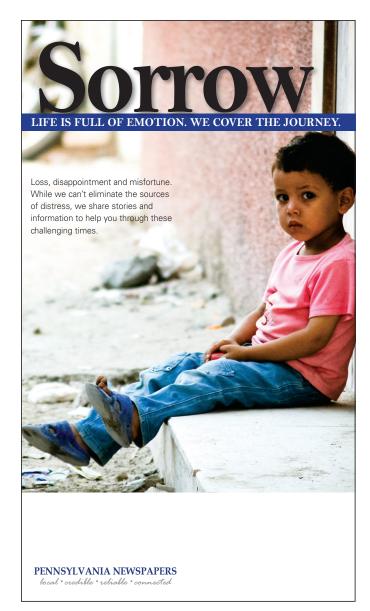

We cover the hard stuff. As curious watchdogs who investigate and report the truth, we are sometimes taken down any number of roads that may not be very popular. This may cause you angst. We try hard to pierce through the phony or non-responsive answers provided by some to get truthful responses to difficult topics. We may not always be able to provide you with peace of mind, but we can provide you with a better sense of understanding. Sometimes we succeed - other times we do not - but we do our best to guide you through these challenging times.

We see our society in all shades and colors.... the misery, the joy and the awe, and we do the best we can to accurately cover the good, the not so good and the sometimes ugly. This richness of senses reflects the celebrations, sorrows and everything in between that occurs in our communities, our state and our world, every day.