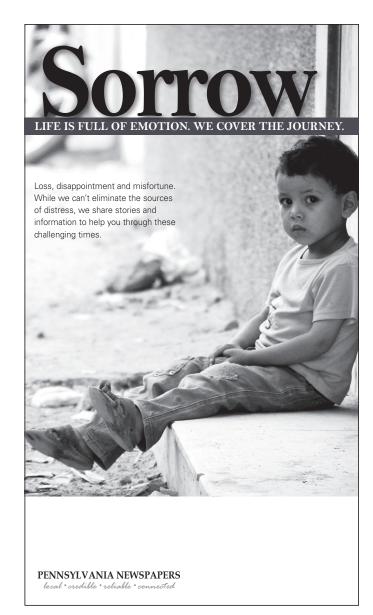

We cover the hard stuff. As curious watchdogs who investigate and report the truth, we are sometimes taken down any number of roads that may not be very popular. This may cause you angst. We try hard to pierce through the phony or non-responsive answers provided by some to get truthful responses to difficult topics. We may not always be able to provide you with peace of mind, but we can provide you with a better sense of understanding. Sometimes we succeed - other times we do not - but we do our best to guide you through these challenging times.

We see our society in all shades and colors.... the misery, the joy and the awe, and we do the best we can to accurately cover the good, the not so good and the sometimes ugly. This richness of senses reflects the celebrations, sorrows and everything in between that occurs in our communities, our state and our world, every day.